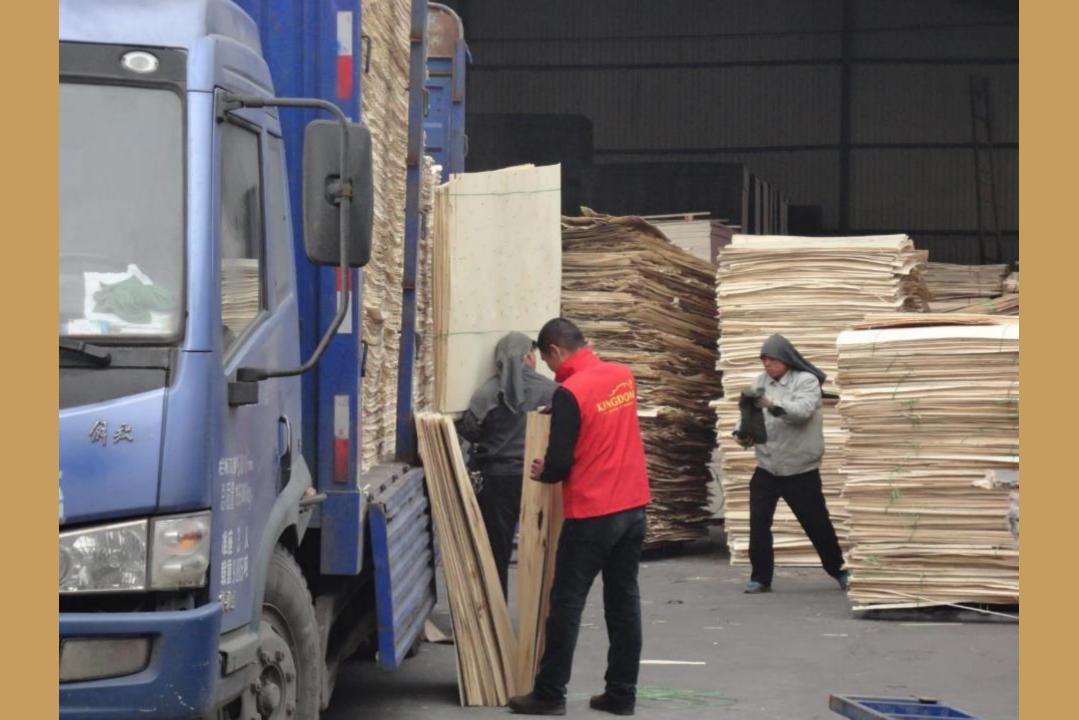

## Birch Plywood Manufacturing in China

Jiangsu Province

徐州金城木业有限公司 unin manual and a second second 2015/05/14