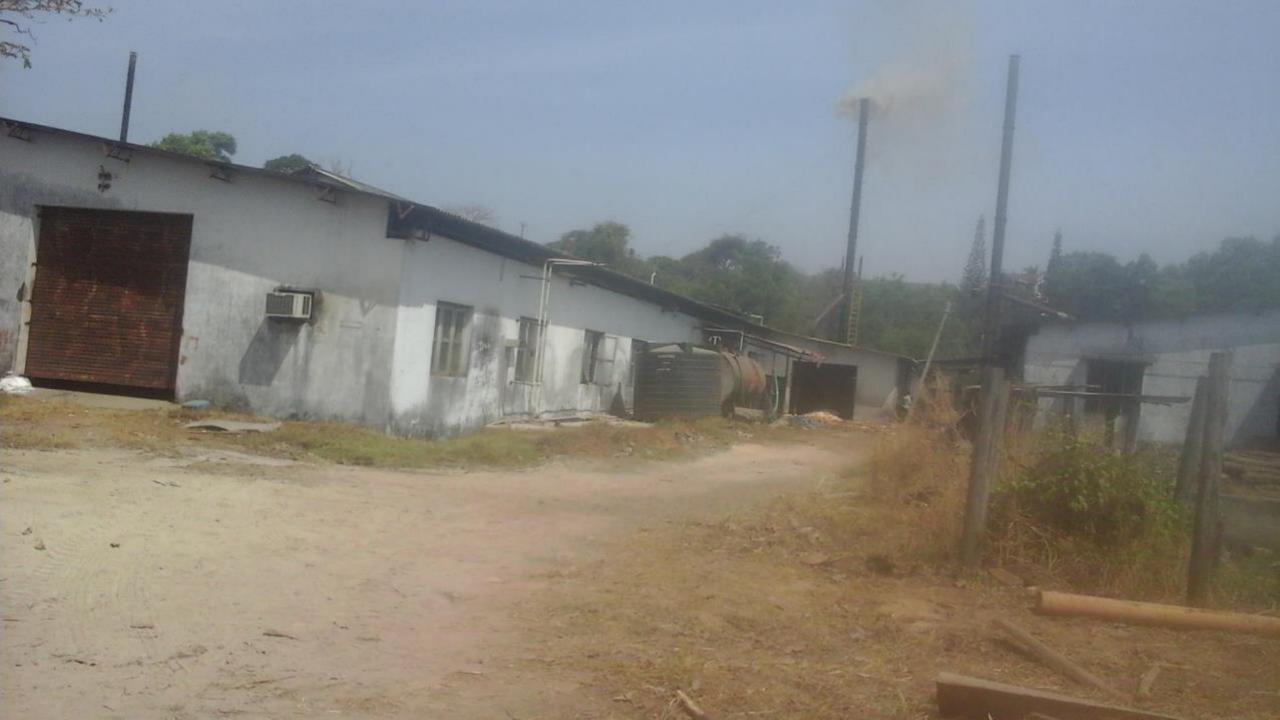

forms
- Plywood and other panel products from China, India and Vietnam
- Manufacturing capacity of over 660,000m<sup>3</sup> per annum
- Production capacity of more than 250,000m<sup>3</sup> per annum in China
- Production capacity of more than 410,000m<sup>3</sup> per annum in India
- And other production plants in High Quality Low Cost Centers worldwide



### Plywood Manufacturing in China

Weifang















































































## Birch Plywood Manufacturing in China

Jiangsu Province

徐州金城木业有限公司 unin manual and a second second 2015/05/14



















































## Panels Manufacturing in India

State of Karnataka

































## Plywood Manufacturing in India

State of Kerala

















## Thank you for your interest in KINGDOM PANELS!

For any queries or further information, please do write to us at <u>panels@kingdomrg.com</u> or <u>sales.panels@kingdomrg.com</u>