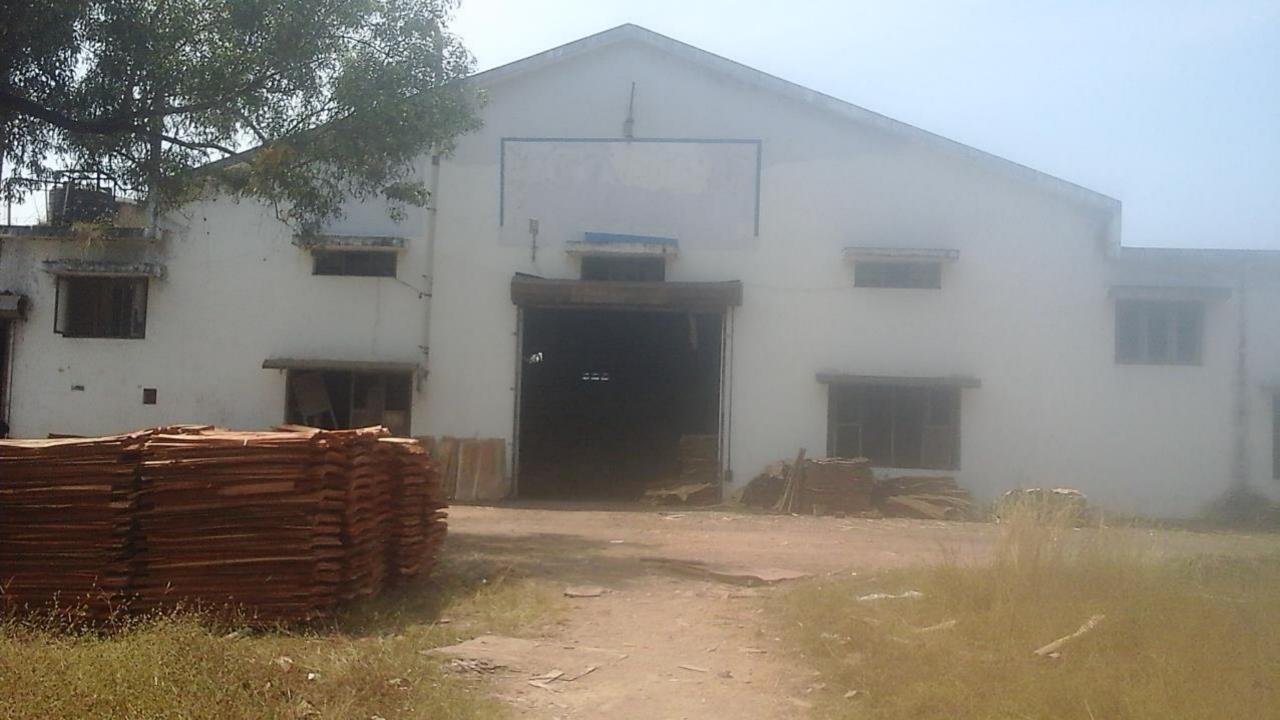

0 product platforms
- Plywood and other panel products from China, India and Vietnam
- Manufacturing capacity of over 660,000m<sup>3</sup> per annum
- Production capacity of more than 250,000m<sup>3</sup> per annum in China
- Production capacity of more than 410,000m<sup>3</sup> per annum in India
- And other production plants in High Quality Low Cost Centers worldwide



### Plywood Manufacturing in China

Weifang















































































## Birch Plywood Manufacturing in China

Jiangsu Province

徐州金城木业有限公司 unin manual and a second second 2015/05/14



















































## Panels Manufacturing in India

State of Karnataka

































## Plywood Manufacturing in India

State of Kerala

















## Thank you for your interest in KINGDOM PANELS!

For any queries or further information, please do write to us at <u>panels@kingdomrg.com</u> or <u>sales.panels@kingdomrg.com</u>