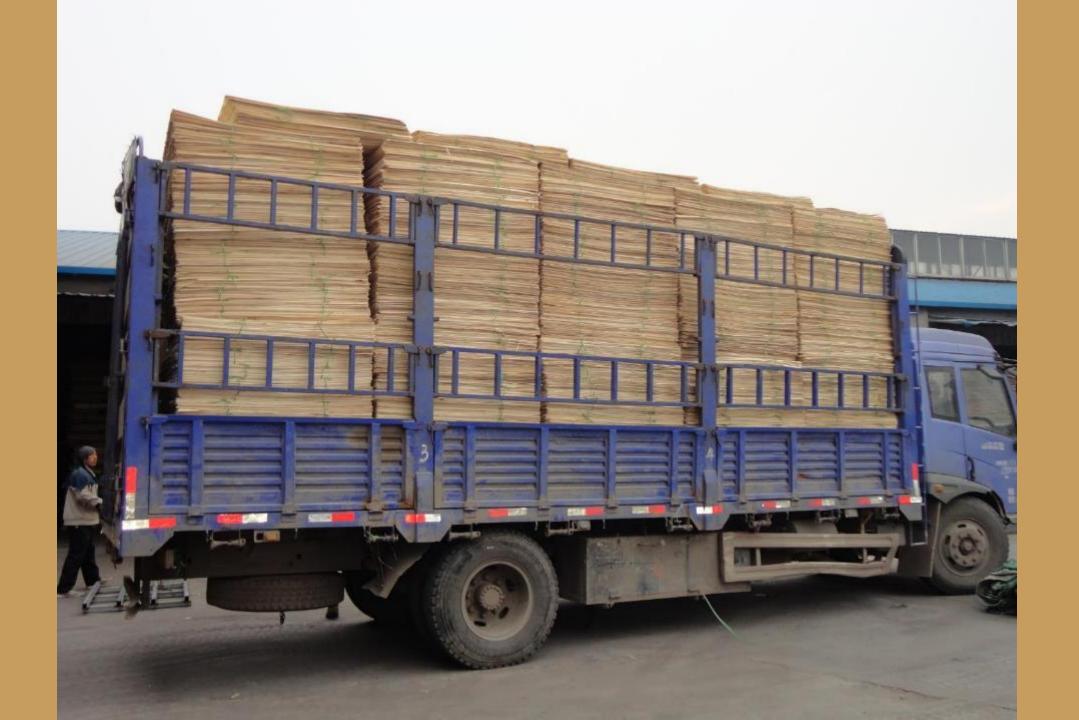

### Plywood Manufacturing in China

Weifang

## Birch Plywood Manufacturing in China

Jiangsu Province

徐州金城木业有限公司 unin manual and a second second 2015/05/14