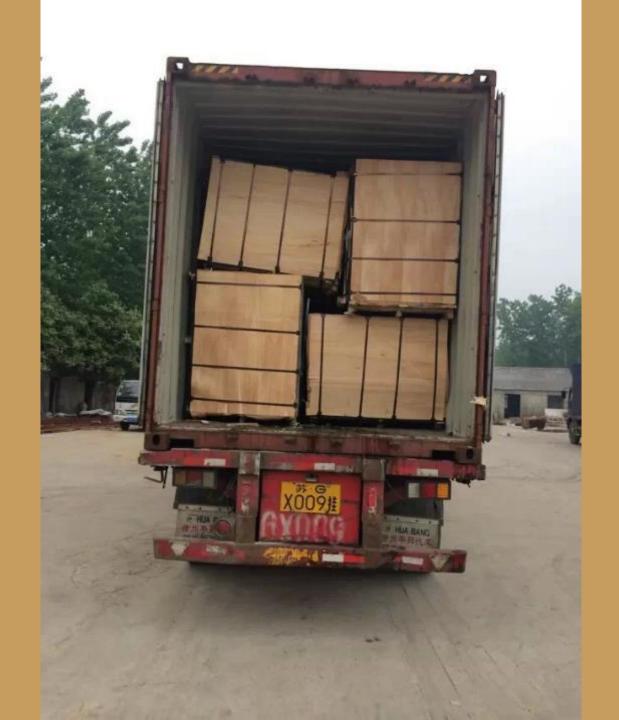

## Birch Plywood Manufacturing in China

Jiangsu Province

徐州金城木业有限公司 unin manual and a second second 2015/05/14