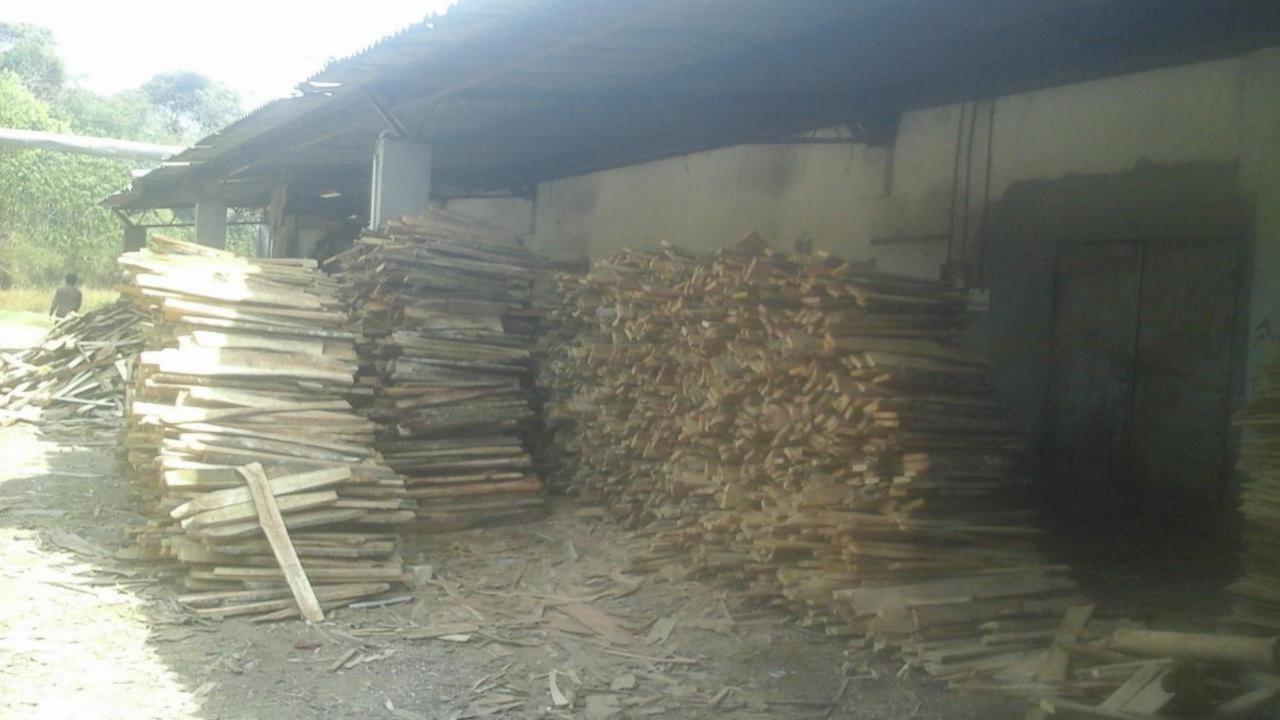

uct platforms
- Plywood and other panel products from China, India and Vietnam
- Manufacturing capacity of over 660,000m<sup>3</sup> per annum
- Production capacity of more than 250,000m<sup>3</sup> per annum in China
- Production capacity of more than 410,000m<sup>3</sup> per annum in India
- And other production plants in High Quality Low Cost Centers worldwide



### Plywood Manufacturing in China

Weifang















































































## Birch Plywood Manufacturing in China

Jiangsu Province

徐州金城木业有限公司 unin manual and a second second 2015/05/14



















































## Panels Manufacturing in India

State of Karnataka

































## Plywood Manufacturing in India

State of Kerala

















## Thank you for your interest in KINGDOM PANELS!

For any queries or further information, please do write to us at <u>panels@kingdomrg.com</u> or <u>sales.panels@kingdomrg.com</u>